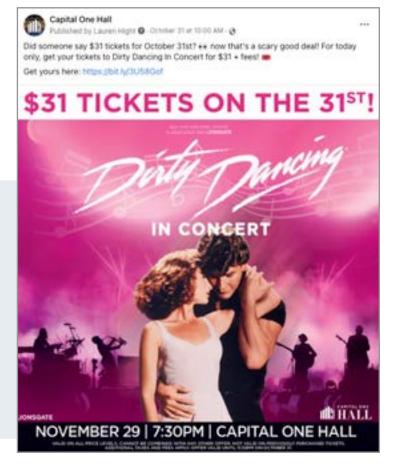

## Sample Artwork and Captions

Don't forget to entice potential buyers with discounts. Here,
Dirty Dancing used Facebook on
October 31 (the Halloween holiday)
as a reason to discount tickets to
\$31 dollars. Discounts as simple as 10% off can help move tickets.
Discount codes can be set up with
Carter and the box office.