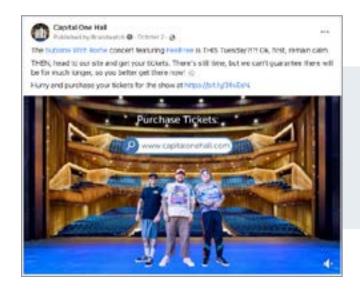

The Capital One Hall team built excitement for Sublime with Rome and FeelFree with this post. The creative element featured a GIF with the band name and search bar demonstrating how to find the tickets.