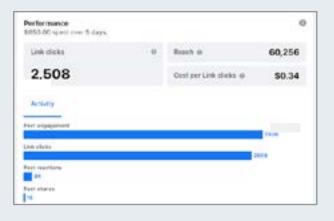

#### Sample Artwork and Captions

The Reston Chorale and Piedmont Symphony
Orchestra had great success with the post on
the left. Create urgency by noting the proximity
of the show, use recognizable words/notable
names/features of the event, and include the
ticketing link. This post was also run as an ad the
week of the show and had the results below.

The Capital One Hall team built excitement for Sublime with Rome and FeelFree with this post. The creative element featured a GIF with the band name and search bar demonstrating how to find the tickets.