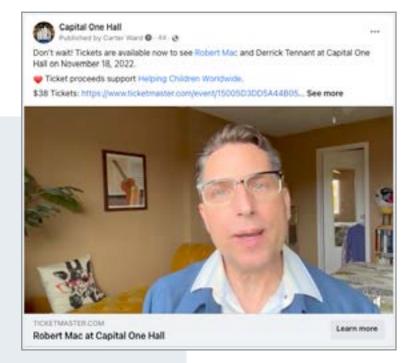

Don't forget #Hashtags!

Helping Children Worldwide, hosting a comedy night in The Vault, asked comedian Robert Mac to talk about the show and the cause. We posted the video and linked the post directly to the Ticketmaster page for patrons to buy tickets. This example is a boosted post on Facebook.