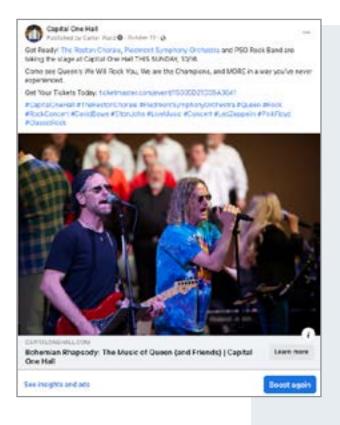

#### Sample Artwork and Captions

The Reston Chorale and Piedmont Symphony
Orchestra had great success with the post on
the left. Create urgency by noting the proximity
of the show, use recognizable words/notable
names/features of the event, and include the
ticketing link. This post was also run as an ad the
week of the show and had the results below.